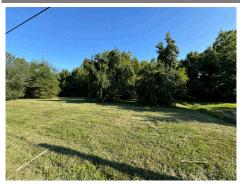

## 307 Queens Colony High Rd, Stevensville, MD 21666

- » Land | Lot: 24,823 ft<sup>2</sup> (0.57 acres)
- » Seller offering buyer agent 2.5% coop compensation (see documents section)
- » More Info: 307QueensColonyHighRd.com

## \$ 179,000

Level lot located in Queen Anne Colony. Neighborhood amenities include a canoe ramp, waterfront park area & a 5.86 acre park w/ playing field, picnic & grill area, basketball, playground & more.