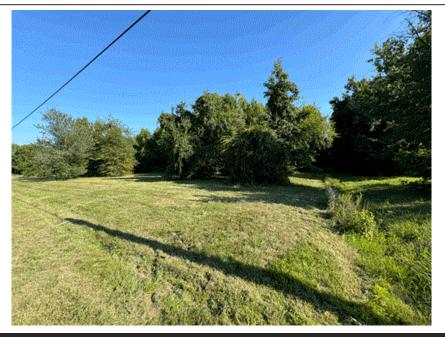

## 307 Queens Colony High Rd, Stevensville, MD 21666

- » Land | Lot: 24,823 ft<sup>2</sup> (0.57 acres)
- » Seller offering buyer agent 2.5% coop compensation (see documents section)
- » More Info: 307QueensColonyHighRd.com

## \$ 179,000

Level lot located in Queen Anne Colony. Neighborhood amenities include a canoe ramp, waterfront park area & a 5.86 acre park w/ playing field, picnic & grill area, basketball, playground & more.